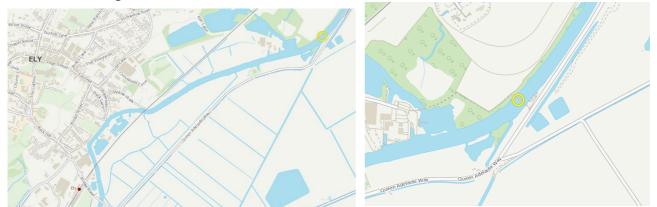

## **DETAILS**:

Please be aware that the Ely Ouse may be closed for a short period of time whilst contractors install a safety net under the footbridge identified in the maps below as part of on-going maintenance works.