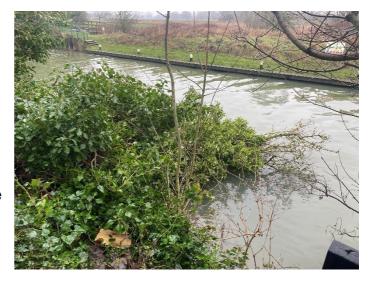

## **DETAILS:**

**Issue:** Small tree in the navigation.

Impact on navigation restriction in obstruction area: 10% restriction to the navigation.

**Report**: We are aware that there is a small tree downstream of Water Newton Lock. We will look to remove this as soon as possible.

**Action:** The obstruction is passable with caution.

Please see our website www.visitanglianwaterways.org for the latest updates.

For further information, please contact the Environment Agency on 03708 506 506 between 9am and 5pm Monday to Friday and ask for the Lincolnshire and Northamptonshire Area team.