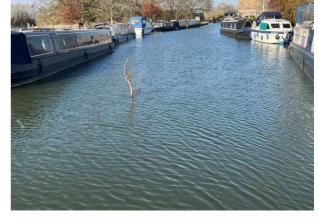

## **DETAILS:**

**Issue:** Branch in navigation.

**Impact on navigation:** At the time of issuing this notice we are unsure to the extent of the navigation that is impacted by the branch, this is being investigated.

**Report**: We are aware of a branch in the navigation channel in the above area.

**Action:** Navigate with caution whilst in the area.

Please see our website www.visitanglianwaterways.org for the latest updates.