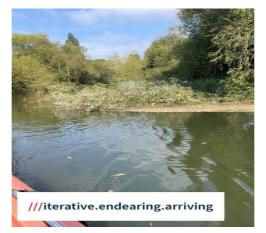

## LOCATION: Downstream Great Barford Lock W3W ///iterative.endearing.arriving

## **DETAILS**:

Please be aware that there is an obstruction blocking the river downstream of Great Barford Lock, Navigation is possible. However please navigate with caution in this area.

For further information, please call the Environment Agency on 03708 506506 between 9am and 5pm Monday to Friday and ask for the Great Ouse Waterways team.