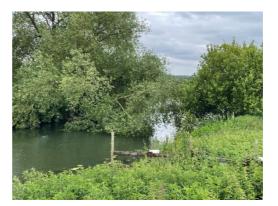

## **DETAILS**:

Please be aware that there is a tree obstructing the navigation at Whitemills Lock.

W3W: Silks.Lurching.Neatly

Contractors will be in attendance Wednesday 5<sup>th</sup> June – Thursday 6<sup>th</sup> June dealing with the obstruction. Please heed any instructions issued by the on-site team.