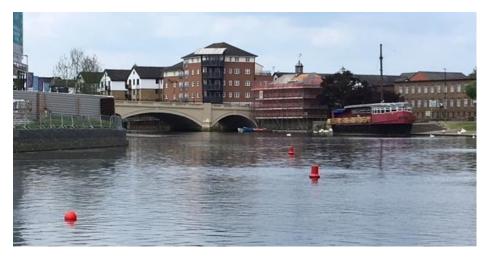

## **DETAILS**

Recent building works opposite the Key Theatre along Peterborough Embankment have revealed an area of spoiled ground where it is likely that passing boats may strike underwater objects.

The area has been buoyed off as shown and boaters are advised to keep to the centre of the channel while passing the affected area.