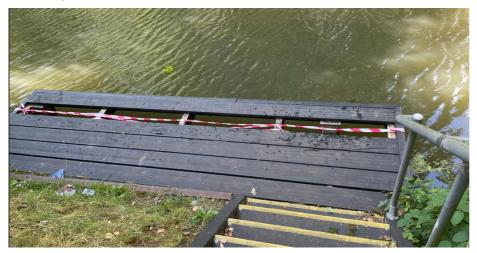

## **DETAILS:**

Please be aware that due to vandalism the downstream canoe portage at Rush Mills is closed.

The canoe portage has been taped off and should not be used until repairs can be made and this notice has been rescinded.