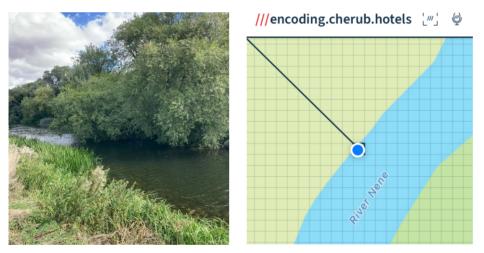

## **DETAILS**:

Please be aware there is a fallen tree approximately 500 metres downstream of Wansford Lock. The W3W location is: ///encoding.cherub.hotels

The tree is extending into the navigation but is passable. Please navigate with caution whilst in this area.