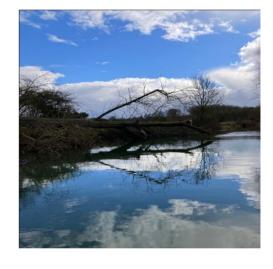

## **DETAILS:**

**Issue:** Tree in navigation.

Impact on navigation: Partially blocking river.

**Report**: There is a tree partially blocking the river

upstream of Elton Lock.

Action: Please navigate with caution whilst in this area.