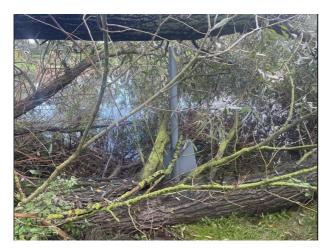

## **DETAILS:**

Please be aware that there is a tree branch that has fallen on the Canoe Portage upstream of Upper Barnwell. This area has been taped off for safety reasons. We will endeavour to remove the branch as soon as practically possible.