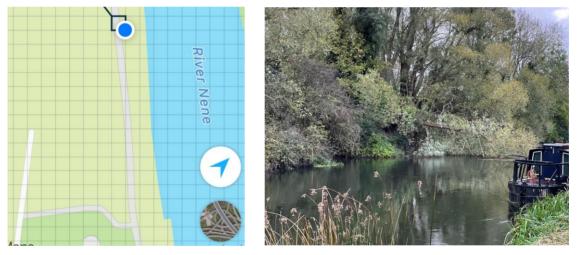

## DETAILS:

Please be aware of a fallen tree in the river at the location shown. If using What 3 Words: ///sprinter.horn.reckoned

The tree is passable but please navigate with caution whilst in this area.