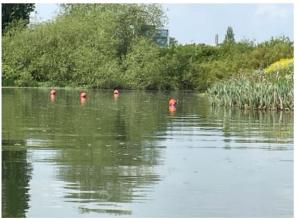

#### DETAILS:

Please be aware that there is a boat stuck in the river between the A45 and Beckets Park, in front of the Ark. W3W ///fight.blows.moth This boat is no longer at this location and has since been removed. However, please be aware that there is a shoal at this location. Marker buoys have been put in place to show the location of the shoal. Please proceed with caution whilst in the area and navigate away from the shoal markers.