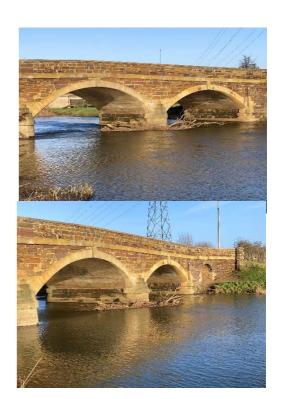

## LOCATION: A1 Bridge nr Kelpie Marina W3W///September.Upper.Teardrop

## **DETAILS**:

**Issue:** Tree blocking navigation arches.

**Impact on navigation restriction in obstruction area:** The tree is currently blocking 50% of the navigation arch.

**Report:** We are aware of a tree blocking the navigation arches on the Northbound A1 Bridge near Kelpie Marina.