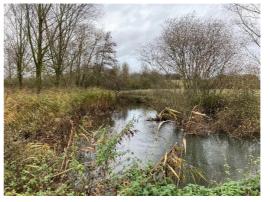

## **DETAILS:**

Please be aware there are fallen trees restricting navigation near Wormingford Pumping Station.

We will look to have these removed as soon as possible.

For further information during office hours please contact the Environment Agency on 03708 506 506 between 9am and 5pm Monday to Friday and ask for the Great Ouse Waterways Team.