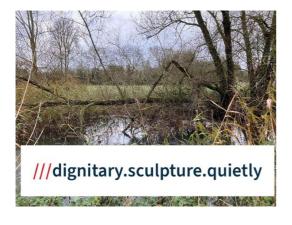

## **RIVER STOUR**

DATE: 9 July 2024 – until rescinded

\_\_\_\_\_

**LOCATION:** Nr Wormingford Pumping Station

W3W///dignitary.sculpture.quietly

## **DETAILS:**

Please be aware there are fallen trees restricting navigation near Wormingford Pumping Station.

We will look to have these removed as soon as possible.

For further information during office hours please contact the Environment Agency on 03708 506 506 between 9am and 5pm Monday to Friday and ask for the Great Ouse Waterways Team.