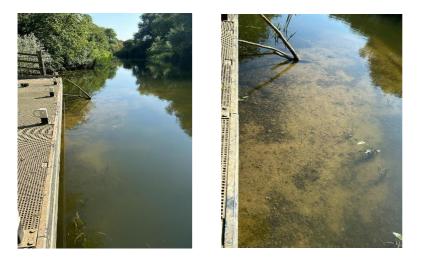

## LOCATION: Godmanchester DS Landing Stage

## **DETAILS**:

Please be aware of a gravel build up at the downstream landing stage at Godmanchester. If navigating in this area, please do so with caution.

For further information during office hours please contact the Environment Agency on 03708 506 506 between 9am and 5pm Monday to Friday and ask for the Great Ouse Waterways Team.