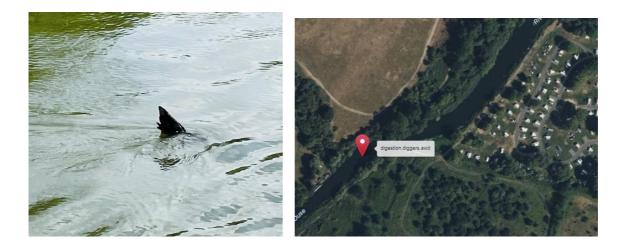

## LOCATION: Approx 100m US of St Neots Caravan Site W3W///digestion.diggers.avid

## **DETAILS**:

Please be aware there is a large tree limb stuck in the silt mid-stream approx. 100m upstream of St Neots Caravan Site. W3W//digestion.diggers.avid.

Please proceed with caution if navigating in this area.