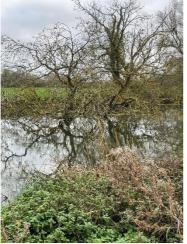

#### **DETAILS**:

**Issue:** Tree impacting navigation.

**Impact on navigation restriction in obstruction area:** 80% blockage of the navigation due to a fallen tree.

**Report:** 

Care: Navigation may be possible with extreme caution.