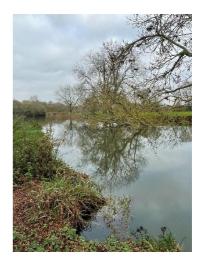

#### **DETAILS**:

**Issue:** Tree impacting navigation.

**Impact on navigation restriction in obstruction area:** 80% blockage of the navigation due to a fallen tree.

**Report:** 

Care: Navigation may be possible with extreme caution.