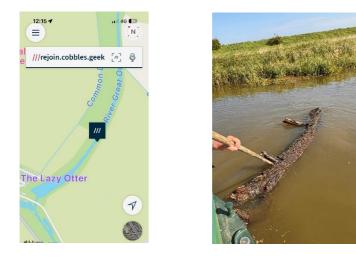

## LOCATION: DS of Lazy Otter W3W///rejoin.cobbles.geek

## **DETAILS**:

Please be aware there is a large chunk of tree as you approach the Lazy Otter going downstream.

Please proceed with caution if navigating in this area.

For further information during office hours please contact the Environment Agency on 03708 506 506 between 9am and 5pm Monday to Friday and ask for the Great Ouse Waterways Team.