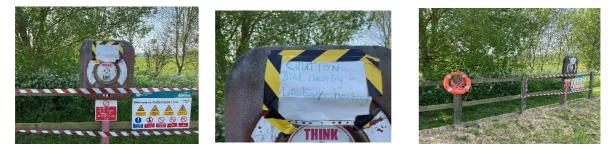

## DETAILS:

We would like to make you aware that there is a bird nesting in the life ring housing at Cotterstock Lock. We have provided an additional life ring at the lock for use instead to avoid disturbing the nest.

In case of emergency the original life ring can also be used if required.

For further information, please contact the Environment Agency on 03708 506506 between 9am and 5pm Monday to Friday and ask for the Waterways team in the Lincolnshire & Northamptonshire Area.